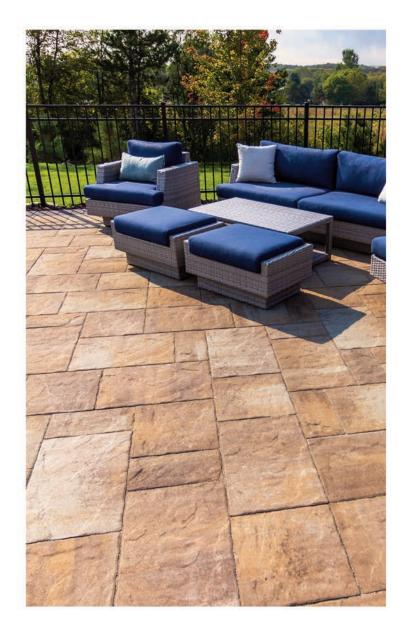

## MINNETONKA PAVER

- Suitable for patios, pathways and pool decks
- Three-piece paver system made in Chroma Color (facemix) with Chroma Shield protected surface
- Embossed surface, chamfered/irregular edge w/small auto spacer
- Combine/accent with American Brick, 6 x 12 Accent, Cobble Stone or Colonial pavers