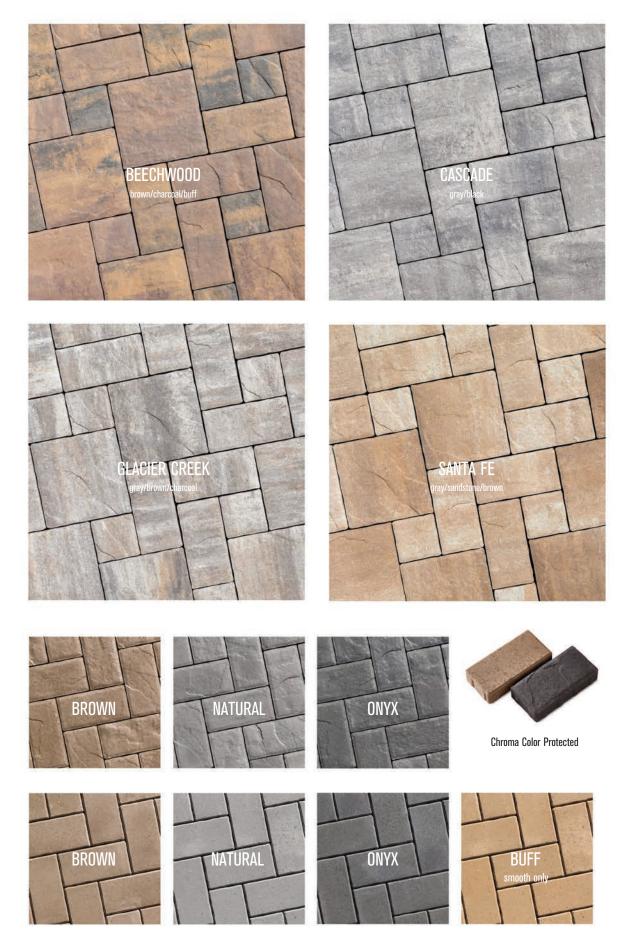

7 sq. ft.) | 2,780 lbs.    |

Use roller compactor or buffer pad when compacting. Refer to actual product samples when making color selection. Product dimensions given are nominal in inches, weights in pounds.



7200 Broadway Ave. N, Rochester, MN 55906 Phone: 507-288-8850 • Fax: 507-535-1487

rochestercp.com

**f** *p* in O

©Copyright 2024. All Rights Reserved. This information has been prepared for the benefit of customers interested in Rochester Concrete Products. It was reviewed carefully prior to publication. Rochester Concrete Products assumes no liability for its accuracy or completeness. Final determination of the suitability of any information or material for the use contemplated, or for its manner of use, is the sole responsibility of the user. 424

## MINNETONKA PAVER COLORS