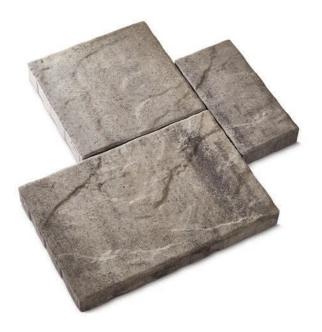

## MINNETONKA PAVER

- Suitable for patios, pathways and pool decks
- Three-piece paver system made in Chroma Color (facemix) with Chroma Shield protected surface
- Embossed surface, chamfered/irregular edge w/small auto spacer
- Combine/accent with American Brick, 6 x 12 Accent, Cobble Stone or Colonial pavers

Colors on back.

| Size/Name                | Dimensions         | Area (ea.)   | Weight (ea.) | Units/layer | Layers           | Units/pallet     | Weight/pallet |
|--------------------------|--------------------|--------------|--------------|-------------|------------------|------------------|---------------|
| Small                    | 8 x 16 x 2-3/8" H  | 0.89 sq. ft. | 24.5 lbs.    | 2           | -                | 20               |               |
| Medium                   | 16 x 16 x 2-3/8" H | 1.78 sq. ft. | 49 lbs.      | 2           | 10               | 60 (102 sq. ft.) | 3,000 lbs.    |
| Large                    | 24 x 16 x 2-3/8" H | 2.67 sq. ft. | 73.5 lbs.    | 2           | -                | 20               |               |
| 9 x 12 Accent (smooth)   | 6 x 12 x 2-3/8" H  | 0.46 sq. ft. | 13 lbs.      | 21          | 10 (9.7 sq. ft.) | 210 (97 sq. ft.) | 2,780 lbs.    |
| 9 x 12 Accent (embossed) | 6 x 12 x 2-3/8" H  | 0.46 sq. ft. | 13 lbs.      | 21          | 10 (9.7 sq. ft)  | 210 (97 sq. ft.) | 2,780 lbs.    |